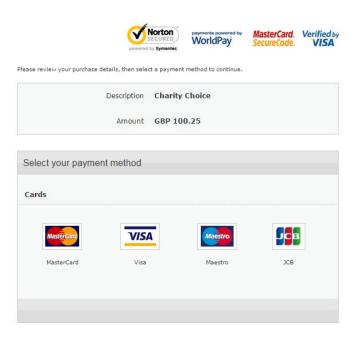

3. Proceed with 'Option 1' - Donate via CharityChoice, your online donation will be processed via Charity Choice, a safe & secure way to donate to charities with minimum or nil processing charges. Therefore, most or all of your donation will be received by the Charity. Ranaviru Fund will not spend your donation for admin costs.

5. Click '**Continue**' under 'Donate without registering' section on the left - following page will appear:

| yn In | 2<br>Donation Details                                                                                                                                                                                                                                                                                                                                                                                                                                                                                                                                                                                                                                                                                                                                                                                                                                                                                                                                                                                                                                                                                                                                                                                                                                                                                                                                                                                                                                                                                                                                                                                                                                                                                                                                                                                                                                                                                                                                                                                                                                                                                                          | 3<br>Gift Aid                           | 4<br>Billing Details          | Payment & C                       | Confirmation        |
|-------|--------------------------------------------------------------------------------------------------------------------------------------------------------------------------------------------------------------------------------------------------------------------------------------------------------------------------------------------------------------------------------------------------------------------------------------------------------------------------------------------------------------------------------------------------------------------------------------------------------------------------------------------------------------------------------------------------------------------------------------------------------------------------------------------------------------------------------------------------------------------------------------------------------------------------------------------------------------------------------------------------------------------------------------------------------------------------------------------------------------------------------------------------------------------------------------------------------------------------------------------------------------------------------------------------------------------------------------------------------------------------------------------------------------------------------------------------------------------------------------------------------------------------------------------------------------------------------------------------------------------------------------------------------------------------------------------------------------------------------------------------------------------------------------------------------------------------------------------------------------------------------------------------------------------------------------------------------------------------------------------------------------------------------------------------------------------------------------------------------------------------------|-----------------------------------------|-------------------------------|-----------------------------------|---------------------|
|       | Ō                                                                                                                                                                                                                                                                                                                                                                                                                                                                                                                                                                                                                                                                                                                                                                                                                                                                                                                                                                                                                                                                                                                                                                                                                                                                                                                                                                                                                                                                                                                                                                                                                                                                                                                                                                                                                                                                                                                                                                                                                                                                                                                              | Ranaviru Fui<br>Registered Charity Numb |                               |                                   |                     |
|       |                                                                                                                                                                                                                                                                                                                                                                                                                                                                                                                                                                                                                                                                                                                                                                                                                                                                                                                                                                                                                                                                                                                                                                                                                                                                                                                                                                                                                                                                                                                                                                                                                                                                                                                                                                                                                                                                                                                                                                                                                                                                                                                                |                                         | worldPay                      | <b>MasterCard.</b><br>SecureCode. | Verified by<br>VISA |
|       | Donation Options                                                                                                                                                                                                                                                                                                                                                                                                                                                                                                                                                                                                                                                                                                                                                                                                                                                                                                                                                                                                                                                                                                                                                                                                                                                                                                                                                                                                                                                                                                                                                                                                                                                                                                                                                                                                                                                                                                                                                                                                                                                                                                               |                                         |                               |                                   |                     |
|       | <ul> <li>I would like to donat</li> <li>I would like to donat</li> <li>Legal Aid for War</li> </ul>                                                                                                                                                                                                                                                                                                                                                                                                                                                                                                                                                                                                                                                                                                                                                                                                                                                                                                                                                                                                                                                                                                                                                                                                                                                                                                                                                                                                                                                                                                                                                                                                                                                                                                                                                                                                                                                                                                                                                                                                                            | te to an appeal                         |                               |                                   |                     |
|       | I would like to donate                                                                                                                                                                                                                                                                                                                                                                                                                                                                                                                                                                                                                                                                                                                                                                                                                                                                                                                                                                                                                                                                                                                                                                                                                                                                                                                                                                                                                                                                                                                                                                                                                                                                                                                                                                                                                                                                                                                                                                                                                                                                                                         | : 100.00 💽 <u>More</u>                  | about fees                    |                                   |                     |
|       | Please select the type o                                                                                                                                                                                                                                                                                                                                                                                                                                                                                                                                                                                                                                                                                                                                                                                                                                                                                                                                                                                                                                                                                                                                                                                                                                                                                                                                                                                                                                                                                                                                                                                                                                                                                                                                                                                                                                                                                                                                                                                                                                                                                                       | f payment card you would                | l like to use (card fees in l | brackets):                        |                     |
|       | Personal Credit Car                                                                                                                                                                                                                                                                                                                                                                                                                                                                                                                                                                                                                                                                                                                                                                                                                                                                                                                                                                                                                                                                                                                                                                                                                                                                                                                                                                                                                                                                                                                                                                                                                                                                                                                                                                                                                                                                                                                                                                                                                                                                                                            | d (fee 1.45%)                           |                               |                                   |                     |
|       | Commercial Credit (                                                                                                                                                                                                                                                                                                                                                                                                                                                                                                                                                                                                                                                                                                                                                                                                                                                                                                                                                                                                                                                                                                                                                                                                                                                                                                                                                                                                                                                                                                                                                                                                                                                                                                                                                                                                                                                                                                                                                                                                                                                                                                            | Card (fee 1.90%)                        |                               |                                   |                     |
|       | I would like to pay t<br>donation (What is the second seco |                                         | ransaction fee rather than    | the fees coming                   | out of my           |
|       | Your card will be ch                                                                                                                                                                                                                                                                                                                                                                                                                                                                                                                                                                                                                                                                                                                                                                                                                                                                                                                                                                                                                                                                                                                                                                                                                                                                                                                                                                                                                                                                                                                                                                                                                                                                                                                                                                                                                                                                                                                                                                                                                                                                                                           | arged £100.25                           |                               |                                   |                     |